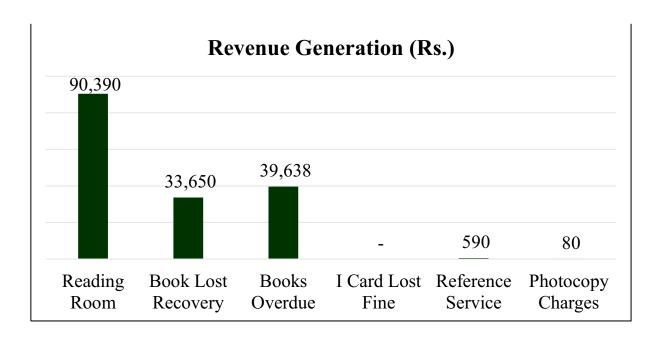

### **KRC Annual Report 22-23**

The mission of the Knowledge Resource Center is to provide educational experience that is relevant in the rapidly emerging information age. Serve the stakeholders with the latest information technologies, resources and databases facilitating quality teaching, learning and research. This brief report presents the statistics of the KRC for year 2022-23 (April 2022-March 2023).