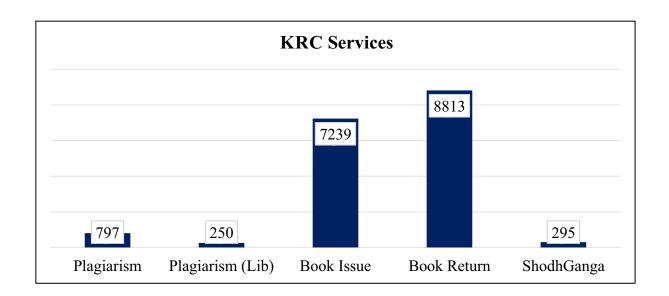

|
|--------------------|------------------|-------------|-------------------|------------|--------|-------------|
|                    | Number           | Cost (Rs.)  | Number            | Cost (Rs.) | Number | Cost (Rs.)  |
| Print<br>Books     | 88593            | 117172664/- | 197               | 62667/-    | 88790  | 117235331/- |
| Print<br>Journals  | 42               | 289000/-    | 00                | 00         | 42     | 289000/-    |
| Thesis             | 6208             | -           | 335               | -          | 6543   | -           |
| E-<br>Databases    | 04               | 4207000/-   | -                 | -          | 04     | 4207000/-   |
| Gratis<br>Books    | 9794             | 72820/-     | 198               | 62892/-    | 9992   | 135712/-    |