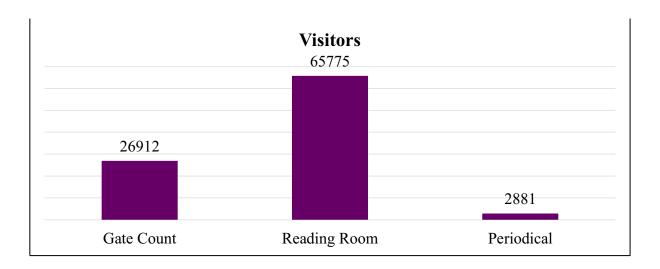

### **KRC Annual Report 22-23**

The mission of the Knowledge Resource Center is to provide educational experience that is relevant in the rapidly emerging information age. Serve the stakeholders with the latest information technologies, resources and databases facilitating quality teaching, learning and research. This brief report presents the statistics of the KRC for year 2022-23 (April 2022-March 2023).