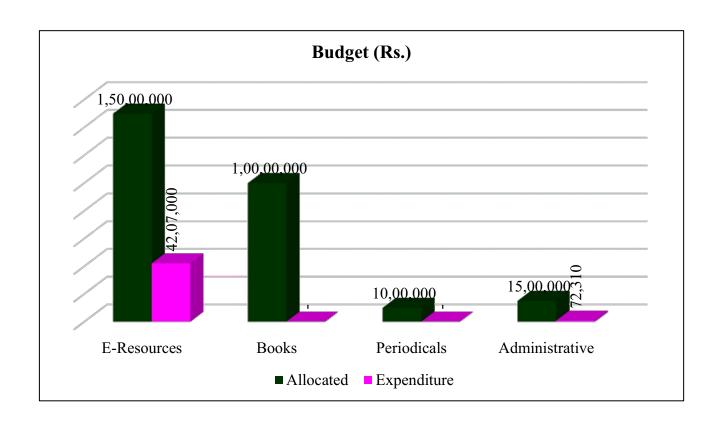

#### **Collection Development**

| Collection<br>Type | <b>Upto 2021</b> |             | Newly Added 22-23 |            | Total  |             |
|--------------------|------------------|-------------|-------------------|------------|--------|-------------|
|                    | Number           | Cost (Rs.)  | Number            | Cost (Rs.) | Number | Cost (Rs.)  |
| Print<br>Books     | 88593            | 117172664/- | 197               | 62667/-    | 88790  | 117235331/- |
| Print<br>Journals  | 42               | 289000/-    | 00                | 00         | 42     | 289000/-    |
| Thesis             | 6208             | -           | 335               | -          | 6543   | -           |
| E-<br>Databases    | 04               | 4207000/-   | -                 | -          | 04     | 4207000/-   |
| Gratis<br>Books    | 9794             | 72820/-     | 198               | 62892/-    | 9992   | 135712/-    |